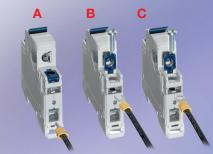

## Unique standard dual connection terminals.

- A Box terminal for solid conductors or flexible conductors.
- B Screw terminal for forked cable lug.
- C Screw terminal for ring tongue connection.

Line/Load reversible