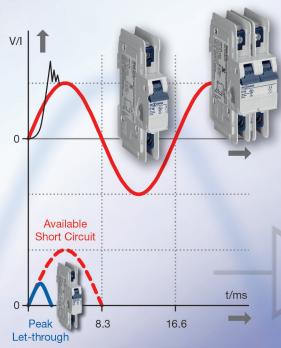

## Don't Limit Yourself ...

We now carry Current Limiting UL 489 Circuit Breakers

Current limiting circuit breakers minimizes the short circuit current to a relatively small amount in an extremely short time. This limits the short circuit potential harmful energy.

DIN Rail Mounted
17.5mm width
Thermal Magnetic
AC: 240V, 480Y/277V AC, 50/60Hz
DC: 125V DC (1 pole); 250V DC (2pole)
10kA Short Circuit
Interrupting Capacity
HACR Type 40°C