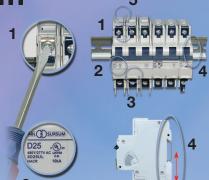

- 1 Hinged terminal cover design allows easy access to terminal screws.
- 2 Individual Part Number is shown on each circuit breaker.
- **3** Designated marking area is protected with clear hinged cover.
- 4 DIN Clip can be released.
- 5 Flexible replaceable terminal barriers.