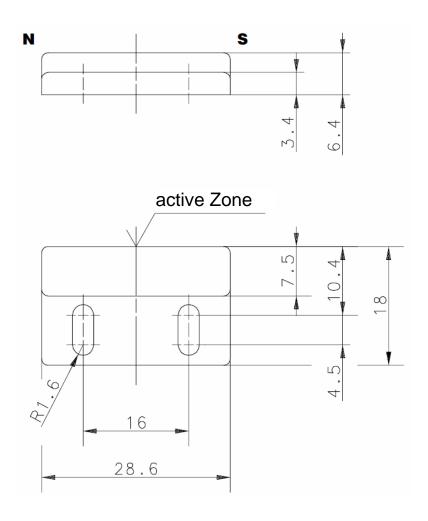

## **Switching magnet**

Type designation TK-11-11

Item number

6302111069

## **Characteristic features**

| Mechanical data         |                                    |
|-------------------------|------------------------------------|
| Housing                 | PA6.6 black (encapsulated magnets) |
| Magnet                  | AlNiCo-500                         |
| Ambient air temperature | -20 °C +80 °C                      |
| Application             | general                            |
| Assembly position       | optional                           |
|                         |                                    |
| Approvals               | (U)                                |
|                         | UL Listed, Ind. Cont. Eq.          |