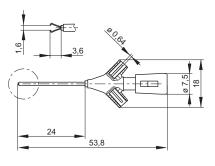

## Plunger Style Test Clips 0.64 mm System

| Туре                                  | MICRO-KLEPS                                                                                                                                                                                  | KLEPS 3 ST                                                                                                                                               |
|---------------------------------------|----------------------------------------------------------------------------------------------------------------------------------------------------------------------------------------------|----------------------------------------------------------------------------------------------------------------------------------------------------------|
|                                       | Mini plunger style test probe with<br>rotating pincers, insulated shaft<br>bendable up to 35°, suitable for very<br>thin wires and densely packed contact<br>points, fits MKL and MAL leads. | Mini plunger style test probe with<br>rotating pincers, suitable for very<br>thin wires and densely packed<br>contact points, fits MKL and MAL<br>leads. |
| Clamping range<br>Clamp type          | 2 mm (0.079")<br>Rotating Pincers                                                                                                                                                            | 3.5 mm (0.138")<br>Rotating Pincers                                                                                                                      |
| PART NO. / Housing color              | 973972100 •<br>973972101 •                                                                                                                                                                   | 973592100 ●<br>973592101 ●                                                                                                                               |
|                                       |                                                                                                                                                                                              |                                                                                                                                                          |
| Technical Data                        |                                                                                                                                                                                              |                                                                                                                                                          |
| Connection Type                       | 2x pin Ø 0.64 mm                                                                                                                                                                             | pin Ø 0.64 mm                                                                                                                                            |
| Voltage Rating                        | 30 VAC / 60 VDC                                                                                                                                                                              | 30 VAC / 60 VDC                                                                                                                                          |
| Measurement Category (IEC61010)       | CATI                                                                                                                                                                                         | CATI                                                                                                                                                     |
| Current Rating*<br>Contact Resistance | 2 A<br>10 mOhm                                                                                                                                                                               | 2 A<br>10 mOhm                                                                                                                                           |
| Material Specifications               |                                                                                                                                                                                              |                                                                                                                                                          |
| Pincers/ hook                         | tin plated spring steel                                                                                                                                                                      | tin plated spring steel                                                                                                                                  |
| Connection pin/ socket                | nickel plated brass                                                                                                                                                                          | nickel plated brass                                                                                                                                      |
| Contact Spring                        | _                                                                                                                                                                                            | -                                                                                                                                                        |
| Housing                               | PBT                                                                                                                                                                                          | PBT                                                                                                                                                      |
| Environmental Conditions              |                                                                                                                                                                                              |                                                                                                                                                          |
| Temperature Range                     | -25 °C to +100 °C (13°F to 212°F)                                                                                                                                                            | -25 °C to +100 °C (13°F to 212°F)                                                                                                                        |
| Flamability Rating                    |                                                                                                                                                                                              |                                                                                                                                                          |
| Housing                               | UL 94 HB                                                                                                                                                                                     | UL 94 HB                                                                                                                                                 |

## Drawing

Measurements are shown in millimeters. Multiply by 0.03937 to convert to inches.

\* Please consider derating graph on page 80.