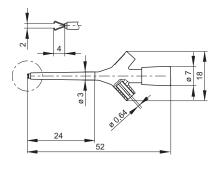

## Plunger Style Test Clips 0.64 mm System

| Туре                                  | MICRO-KLEPS                                                                                                                                                                                  | KLEPS 3 ST                                                                                                                                               |
|---------------------------------------|----------------------------------------------------------------------------------------------------------------------------------------------------------------------------------------------|----------------------------------------------------------------------------------------------------------------------------------------------------------|
|                                       | Mini plunger style test probe with<br>rotating pincers, insulated shaft<br>bendable up to 35°, suitable for very<br>thin wires and densely packed contact<br>points, fits MKL and MAL leads. | Mini plunger style test probe with<br>rotating pincers, suitable for very<br>thin wires and densely packed<br>contact points, fits MKL and MAL<br>leads. |
| Clamping range<br>Clamp type          | 2 mm (0.079")<br>Rotating Pincers                                                                                                                                                            | 3.5 mm (0.138")<br>Rotating Pincers                                                                                                                      |
| PART NO. / Housing color              | 973972100 •<br>973972101 •                                                                                                                                                                   | 973592100 ●<br>973592101 ●                                                                                                                               |
|                                       |                                                                                                                                                                                              |                                                                                                                                                          |
| Technical Data                        |                                                                                                                                                                                              |                                                                                                                                                          |
| Connection Type                       | 2x pin Ø 0.64 mm                                                                                                                                                                             | pin Ø 0.64 mm                                                                                                                                            |
| Voltage Rating                        | 30 VAC / 60 VDC                                                                                                                                                                              | 30 VAC / 60 VDC                                                                                                                                          |
| Measurement Category (IEC61010)       | CATI                                                                                                                                                                                         | CATI                                                                                                                                                     |
| Current Rating*<br>Contact Resistance | 2 A<br>10 mOhm                                                                                                                                                                               | 2 A<br>10 mOhm                                                                                                                                           |
| Material Specifications               |                                                                                                                                                                                              |                                                                                                                                                          |
| Pincers/ hook                         | tin plated spring steel                                                                                                                                                                      | tin plated spring steel                                                                                                                                  |
| Connection pin/ socket                | nickel plated brass                                                                                                                                                                          | nickel plated brass                                                                                                                                      |
| Contact Spring                        | _                                                                                                                                                                                            | -                                                                                                                                                        |
| Housing                               | PBT                                                                                                                                                                                          | PBT                                                                                                                                                      |
| Environmental Conditions              |                                                                                                                                                                                              |                                                                                                                                                          |
| Temperature Range                     | -25 °C to +100 °C (13°F to 212°F)                                                                                                                                                            | -25 °C to +100 °C (13°F to 212°F)                                                                                                                        |
| Flamability Rating                    |                                                                                                                                                                                              |                                                                                                                                                          |
| Housing                               | UL 94 HB                                                                                                                                                                                     | UL 94 HB                                                                                                                                                 |

## Drawing

Measurements are shown in millimeters. Multiply by 0.03937 to convert to inches.

\* Please consider derating graph on page 80.