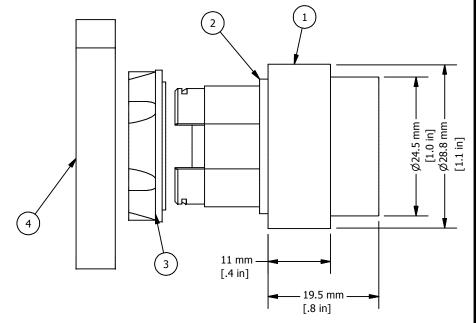

| ITEM | DESCRIPTION             | CAT. NO. | COLOR      | MIN. QTY. | MAX. QTY. |
|------|-------------------------|----------|------------|-----------|-----------|
| 1*   |                         | P2AP2    | Black      | 1         | 1         |
|      |                         | P2AP3    | Green      | 1         | 1         |
|      | Push Button, Projecting | P2AP4    | Red        | 1         | 1         |
|      |                         | P2AP6    | Blue       | 1         | 1         |
|      |                         | P2AP8    | Yellow     | 1         | 1         |
| 2*   | Rubber Gasket           | 2PRG1    | Black      | 1         | 1         |
| 3*   | Mounting Nut            | P2MN     | Black      | 1         | 1         |
| 4*   | Mounting Bracket        | P2BRK    | Black      | 1         | 1         |
| 5    | Panel                   | -        | -          | -         | -         |
| 6**  |                         | S1       | Green      | 1         | 6         |
|      | Switch Contacts         | S2       | Red        | 1         | 6         |
|      | Switch Contacts         | S3       | Green/Gray | 1         | 6         |
|      |                         | S4       | Red/Gray   | 1         | 6         |

TITEL 22 mm Thermoplastic Enclosure Projecting Push Button P2APx (x=color)

| BORROWER'S AGREEMENT THAT IT           | (x=color)           |           |              |          |       |
|----------------------------------------|---------------------|-----------|--------------|----------|-------|
|                                        | DRAWN BY:           | 11/5/2007 | DRAWING NO.: |          | REV.: |
|                                        | Philipp Ernstberger | 11/3/2007 | 1 DD D2 A D  |          |       |
| DIRECTLY OR INDIRECTLY NOR CHECKED BY: |                     | 11/5/2007 | 1PB-P2APx    |          | -     |
| USED FOR ANY PURPOSE OTHER             | Laszlo Gyorgypal    | 11/5/2007 |              |          |       |
|                                        | RELEASED BY:        | 11/5/2007 | SCALE: -     | SHEET: 1 | 0F: 1 |
| SPECIFICALLY FURNISHED.                | Laszlo Gyorgypal    | 11/5/2007 | SCALL.       | SHELLI   | 01.1  |