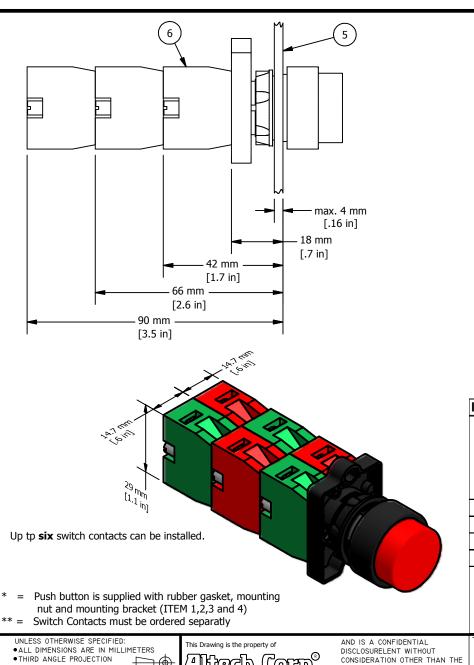

| ITEM | DESCRIPTION             | CAT. NO. | COLOR      | MIN. QTY. | MAX. QTY. |
|------|-------------------------|----------|------------|-----------|-----------|
| 1*   |                         | P2AP2    | Black      | 1         | 1         |
|      |                         | P2AP3    | Green      | 1         | 1         |
|      | Push Button, Projecting | P2AP4    | Red        | 1         | 1         |
|      |                         | P2AP6    | Blue       | 1         | 1         |
|      |                         | P2AP8    | Yellow     | 1         | 1         |
| 2*   | Rubber Gasket           | 2PRG1    | Black      | 1         | 1         |
| 3*   | Mounting Nut            | P2MN     | Black      | 1         | 1         |
| 4*   | Mounting Bracket        | P2BRK    | Black      | 1         | 1         |
| 5    | Panel                   | -        | -          | -         | -         |
| 6**  |                         | S1       | Green      | 1         | 6         |
|      | Switch Contacts         | S2       | Red        | 1         | 6         |
|      | Switch Contacts         | S3       | Green/Gray | 1         | 6         |
|      |                         | S4       | Red/Gray   | 1         | 6         |

TITEL 22 mm Thermoplastic Enclosure Projecting Push Button P2APx (x=color)

| BORROWER'S AGREEMENT THAT IT           | (x=color)           |           |              |          |       |
|----------------------------------------|---------------------|-----------|--------------|----------|-------|
|                                        | DRAWN BY:           | 11/5/2007 | DRAWING NO.: |          | REV.: |
|                                        | Philipp Ernstberger | 11/3/2007 | 1 DD D2 A D  |          |       |
| DIRECTLY OR INDIRECTLY NOR CHECKED BY: |                     | 11/5/2007 | 1PB-P2APx    |          | -     |
| USED FOR ANY PURPOSE OTHER             | Laszlo Gyorgypal    | 11/5/2007 |              |          |       |
|                                        | RELEASED BY:        | 11/5/2007 | SCALE: -     | SHEET: 1 | 0F: 1 |
| SPECIFICALLY FURNISHED.                | Laszlo Gyorgypal    | 11/5/2007 | SCALL.       | SHELLI   | 01.1  |