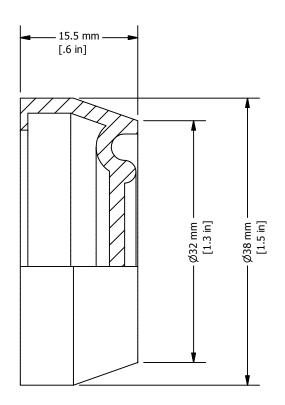

UNLESS OTHERWISE SPECIFIED:

ALL DIMENSIONS ARE IN MILLIMETERS
 THIRD ANGLE PROJECTION

TOLERANCE

XX = ±1 mm

XX.X = ±0.5 mm

XX.XX = ±0.2 mm

ALL = - mm

This Drawing is the property of

## TITEL 30 mm Rubber Boots BTx (x=color)

| DRAWN BY:<br>Philipp Ernstberger | 11/21/2007 | DRAWING NO.: |   |          |       | REV.: |
|----------------------------------|------------|--------------|---|----------|-------|-------|
| CHECKED BY:<br>Laszlo Gyorgypal  | 11/21/2007 | 1PB-BTx      |   |          |       |       |
| RELEASED BY:<br>Laszlo Gyorgypal | 11/21/2007 | SCALE:       | - | SHEET: 1 | 0F: 1 | •     |