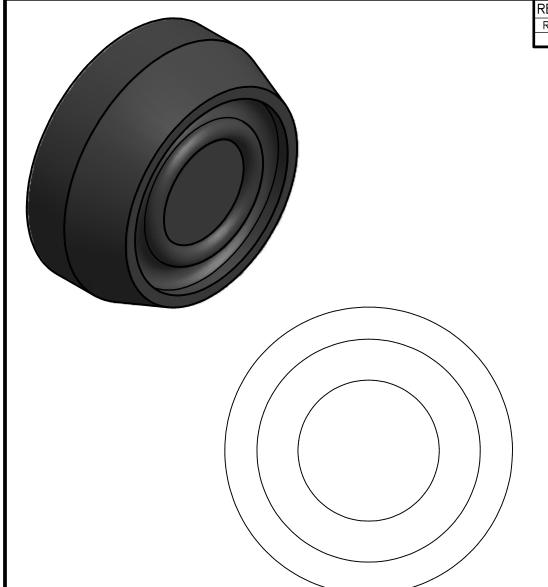

## TITEL 30 mm Rubber Boots BTx (x=color)

| DRAWN BY:<br>Philipp Ernstberger | 11/21/2007 | DRAWING NO.: |   |          |       | REV.: |
|----------------------------------|------------|--------------|---|----------|-------|-------|
| CHECKED BY:<br>Laszlo Gyorgypal  | 11/21/2007 | 1PB-BTx      |   |          |       |       |
| RELEASED BY:<br>Laszlo Gyorgypal | 11/21/2007 | SCALE:       | - | SHEET: 1 | 0F: 1 | •     |