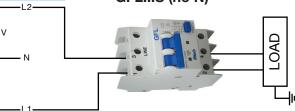

| 6000 Switching Operations                  |  |
| Mechanical Life                                         | 10000 Switching Operations                 |  |
| Dimensions<br>(to convert to inches multply by 0.03937) | —105mm ——————————————————————————————————— |  |
| 71mm<br>60mm<br>44mm                                    | 53mm                                       |  |
| Weight                                                  | 328 g                                      |  |
| Applicable vo                                           | Itago system                               |  |

Applicable voltage system and wiring example.

### Altech Corp.





### **GFL Series RCBO**Overload Trip Curves



## **GFL Series RCBO Ground Fault Trip Curve**



GFL...S (no N)



120 V