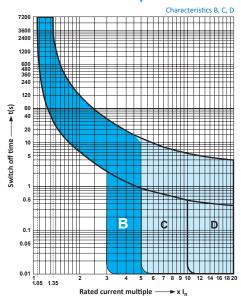

|  |
| Electrical Life                                         | 6000 Switching Operations                  |  |
| Mechanical Life                                         | 10000 Switching Operations                 |  |
| Dimensions<br>(to convert to inches multply by 0.03937) | —105mm ——————————————————————————————————— |  |
| 71mm<br>60mm<br>44mm                                    | 53mm                                       |  |
| Weight                                                  | 328 g                                      |  |
| Applicable vo                                           | Itago system                               |  |

Applicable voltage system and wiring example.

### Altech Corp.





### **GFL Series RCBO**Overload Trip Curves



## **GFL Series RCBO Ground Fault Trip Curve**



GFL...S (no N)



120 V