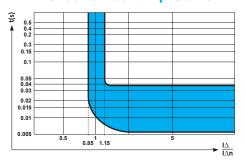

Life                                         | 6000 Switching Operations                  |  |
| Mechanical Life                                         | 10000 Switching Operations                 |  |
| Dimensions<br>(to convert to inches multply by 0.03937) | —105mm ——————————————————————————————————— |  |
| 71mm<br>60mm<br>44mm                                    | 53mm                                       |  |
| Weight                                                  | 328 g                                      |  |
| Applicable vo                                           | Itago system                               |  |

Applicable voltage system and wiring example.

### Altech Corp.





### **GFL Series RCBO**Overload Trip Curves



## **GFL Series RCBO Ground Fault Trip Curve**



GFL...S (no N)



120 V