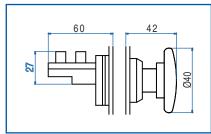

### **Dimensional Drawings**

All dimensions shown in millimeters. To convert to inches multiply by 0.03937

# Mushroom with Indicating Arrows

Mushroom with Indicating Arrows (Press to lock, turn to release.)

Other colors are available on request.

| Color                          | Function   | Cat No. |  |  |
|--------------------------------|------------|---------|--|--|
| Press to Lock, Turn to Release |            |         |  |  |
| ■ Black                        | Maintained | AML2    |  |  |
| Red                            | Maintained | AML4    |  |  |