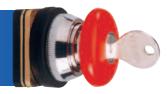

# Mushroom with Key

All keys are "keyed alike". Different keys are available on request. Other colors are available on request.

| Color                         | Function   | Cat No. |  |  |  |
|-------------------------------|------------|---------|--|--|--|
| Press to Lock, Key to Release |            |         |  |  |  |
| ■ Black                       | Maintained | AMLKB2  |  |  |  |
| Red                           | Maintained | AMLKB4  |  |  |  |
|                               |            |         |  |  |  |
| Key to Lock, Key to Release   |            |         |  |  |  |
| ■ Black                       | Maintained | AMKB2   |  |  |  |
| Red                           | Maintained | AMKB4   |  |  |  |

#### Mushroom with Key