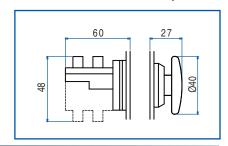

### **Dimensional Drawings**

All dimensions shown in millimeters. To convert to inches multiply by 0.03937

#### Mushroom Momentary

Mushroom Momentary

| Color   | Function  | Cat No. |
|---------|-----------|---------|
| ☐ White | Momentary | AM1     |
| ■ Black | Momentary | AM2     |
| Green   | Momentary | AM3     |
| Red     | Momentary | AM4     |
| Blue    | Momentary | AM6     |
| Yellow  | Momentary | AM8     |