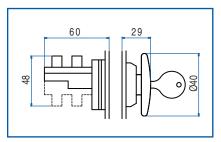

### **Dimensional Drawings**

All dimensions shown in millimeters. To convert to inches multiply by 0.03937

#### Mushroom with Key

# Mushroom with Key

All keys are "keyed alike". Different keys are available on request. Other colors are available on request.

| Color                         | Function   | Cat No. |  |  |  |
|-------------------------------|------------|---------|--|--|--|
| Press to Lock, Key to Release |            |         |  |  |  |
| ■ Black                       | Maintained | AMLKB2  |  |  |  |
| Red                           | Maintained | AMLKB4  |  |  |  |
|                               |            |         |  |  |  |
| Key to Lock, Key to Release   |            |         |  |  |  |
| ■ Black                       | Maintained | AMKB2   |  |  |  |
| Red                           | Maintained | AMKB4   |  |  |  |