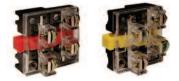

#### **Contact Elements**

Description Cat. No.

1 Normally Open + 1 Normally Closed S11
Silver Contacts

2 Normally Open + 2 Normally Closed S11 + S12
Silver Contacts

For additional contacts, see diagram at right.

| Contact Installation Screws |            |                 |  |  |  |
|-----------------------------|------------|-----------------|--|--|--|
| Туре                        | Dimensions | Used with       |  |  |  |
| SC25                        | M4 x 25 mm | S11             |  |  |  |
| SC45                        | M4 x 45 mm | S11 + S12       |  |  |  |
| SC65                        | M4 x 65 mm | 2x S11 + S12    |  |  |  |
| SC90                        | M4 x 90 mm | 2x S11 + 2x S12 |  |  |  |

<sup>\*</sup> When using more than two contact blocks, additional screws must be purchased separately (SC65 and SC90).