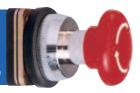

Mushroom with Indicating Arrows (Press to lock, turn to release.)

Other colors are available on request.

| Color                          | Function   | Cat No. |  |  |
|--------------------------------|------------|---------|--|--|
| Press to Lock, Turn to Release |            |         |  |  |
| ■ Black                        | Maintained | AML2    |  |  |
| Red                            | Maintained | AML4    |  |  |

# Mushroom with Indicating Arrows