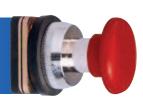

Mushroom Momentary

| Color   | Function  | Cat No. |
|---------|-----------|---------|
| ☐ White | Momentary | AM1     |
| ■ Black | Momentary | AM2     |
| Green   | Momentary | AM3     |
| Red     | Momentary | AM4     |
| Blue    | Momentary | AM6     |
| Yellow  | Momentary | AM8     |

#### Mushroom Momentary