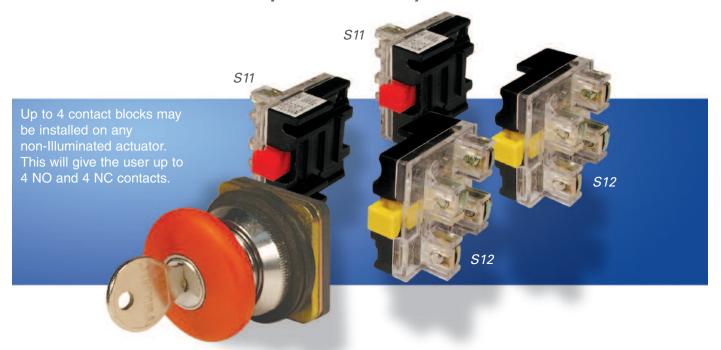

#### **Contact Elements**

Description Cat. No.

1 Normally Open + 1 Normally Closed S11
Silver Contacts

2 Normally Open + 2 Normally Closed S11 + S12
Silver Contacts

For additional contacts, see diagram at right.

## **Exploded Assembly View**