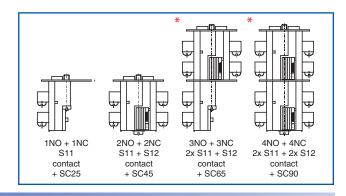

#### **Contact Elements**

Description Cat. No.

1 Normally Open + 1 Normally Closed S11
Silver Contacts

2 Normally Open + 2 Normally Closed S11 + S12
Silver Contacts

For additional contacts, see diagram at right.

| Contact Installation Screws |            |                 |  |  |  |
|-----------------------------|------------|-----------------|--|--|--|
| Туре                        | Dimensions | Used with       |  |  |  |
| SC25                        | M4 x 25 mm | S11             |  |  |  |
| SC45                        | M4 x 45 mm | S11 + S12       |  |  |  |
| SC65                        | M4 x 65 mm | 2x S11 + S12    |  |  |  |
| SC90                        | M4 x 90 mm | 2x S11 + 2x S12 |  |  |  |

<sup>\*</sup> When using more than two contact blocks, additional screws must be purchased separately (SC65 and SC90).