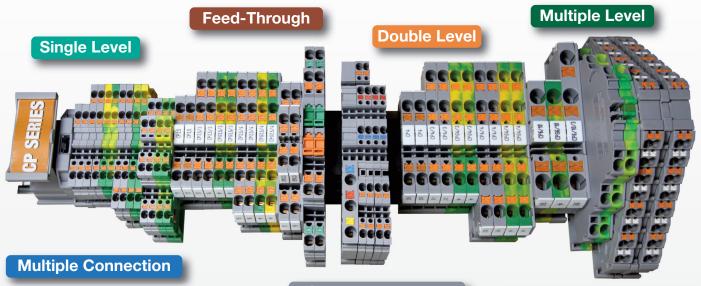

# Push-In Terminal Block CP Series with many design options

# **Highlight & Features**

- No tool required for easy connection
- Direct connection of solid wires and flexible wires with ferrules
- 3.5mm wide terminal, thinnest in the industry
- · Stainless steel push-in spring
- Easy pushbutton release with any tool
- · Different block types for many design options