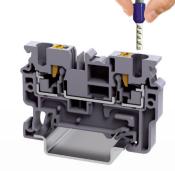

# **Highlight & Features**

- No tool required for easy connection
- Direct connection of solid wires and flexible wires with ferrules
- 3.5mm wide terminal, thinnest in the industry
- · Stainless steel push-in spring
- Easy pushbutton release with any tool
- · Different block types for many design options