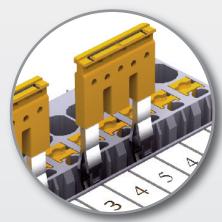

## **UNIVERSAL JUMPER SYSTEM**

- Various standard pole configurations
- Easy pin breakout for skipping terminals
- · 2 jumper channels
- Step-Down jumpers

Marshalling / Potential

**Distribution** 