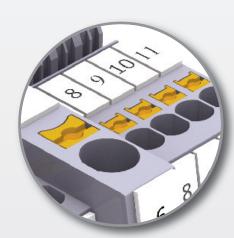

### LARGE MARKING AREA

- · Center and side marking area
- Good visibility for clear block identification