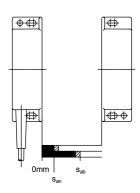

#### Actuation / operating distance

| Electrical data     |                 |                                                                             |
|---------------------|-----------------|-----------------------------------------------------------------------------|
| Operating distance  | S <sub>an</sub> | ≥ 5mm                                                                       |
|                     | S <sub>ab</sub> | ≤ 14mm                                                                      |
| Reference magnet    |                 | TK-42-CD                                                                    |
| Actuation           |                 | Coded magnetic system of type Tx-42-CD-xx                                   |
|                     |                 | preferred: 640.2042.022 (TK-42-CD)                                          |
| Output              |                 | N.O., N.C. combined                                                         |
| Max. voltage        |                 | 30V DC                                                                      |
| Mechanical lifetime |                 | 3 x 10 <sup>8</sup> switchings, however, according to the load resetability |
| Repeat accuracy     | R               | ± 0,1mm (under same geometrical conditions                                  |
|                     |                 | at the same temperature)                                                    |