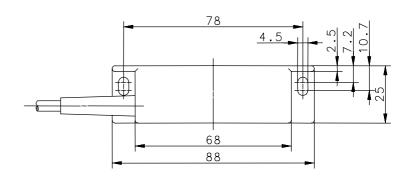

#### **Series MA-42**

Type designation MAK-4236-10

Item number 6490642023

| Mechanical data         |                                                    |
|-------------------------|----------------------------------------------------|
| Housing                 | PA 6.6, black                                      |
| Ambient air temperature | -5°C +70°C                                         |
| Type of protection      | IP 67 according to IEC 529, EN 60529               |
| Connection              | Cable 4 x 0,25mm² x 10m; PVC - Outer jacket, black |
| Assembly position       | optional                                           |