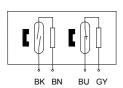

#### Wiring diagram

| Mechanical data         |                                                    |
|-------------------------|----------------------------------------------------|
| Housing                 | PA 6.6, black                                      |
| Ambient air temperature | -5°C +70°C                                         |
| Type of protection      | IP 67 according to IEC 529, EN 60529               |
| Connection              | Cable 4 x 0,25mm² x 10m; PVC - Outer jacket, black |
| Assembly position       | optional                                           |