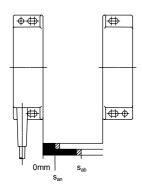

#### Actuation / operating distance

| Electrical data     |                 |                                                                             |
|---------------------|-----------------|-----------------------------------------------------------------------------|
| Operating distance  | S <sub>an</sub> | ≥ 5mm                                                                       |
|                     | S <sub>ab</sub> | ≤ 14mm                                                                      |
| Reference magnet    |                 | TK-42-CD                                                                    |
| Actuation           |                 | Coded magnetic system of type Tx-42-CD-xx                                   |
|                     |                 | preferred: 640.2042.022 (TK-42-CD)                                          |
| Output              |                 | N.O., N.C. combined                                                         |
| Max. voltage        |                 | 30V DC                                                                      |
| Mechanical lifetime |                 | 3 x 10 <sup>8</sup> switchings, however, according to the load resetability |
| Repeat accuracy     | R               | ± 0,1mm (under same geometrical conditions                                  |
|                     |                 | at the same temperature)                                                    |