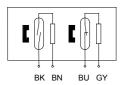

#### Wiring diagram

| Mechanical data         |                                                    |
|-------------------------|----------------------------------------------------|
| Housing                 | PA 6.6, black                                      |
| Ambient air temperature | -5°C +70°C                                         |
| Type of protection      | IP 67 according to IEC 529, EN 60529               |
| Connection              | Cable 4 x 0,25mm² x 10m; PVC - Outer jacket, black |
| Assembly position       | optional                                           |