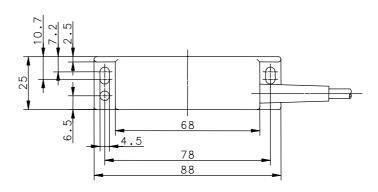

#### **Series MA-42**

Type designation MAK-4236-10

Item number 6490642009

| Mechanical data         |                                                    |
|-------------------------|----------------------------------------------------|
| Housing                 | PA 6.6, black                                      |
| Ambient air temperature | -5°C +70°C                                         |
| Type of protection      | IP 67 according to IEC 529, EN 60529               |
| Connection              | Cable 4 x 0,25mm² x 10m; PVC - Outer jacket, black |
| Assembly position       | optional                                           |