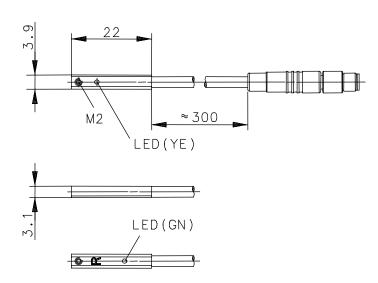

### Type MMS22-SNM5

Ident.-No. 0301455

# Output Data Output voltage max. Supply voltage Rated operational current 200mA Output function NPN, N.O.; 3-wire; actuated by south pole

| <b>Operating and Ambient Conditions</b> |                                                      |
|-----------------------------------------|------------------------------------------------------|
| Ambient air temperature                 | -15° +80°C (cable in fixed installation)             |
| Protection type                         | IP 67 acc. to IEC 529, EN 60529                      |
|                                         | (only in fully locked position with it's plugs)      |
| Enclosure                               | PA, black                                            |
| Connection                              | Cable 0,3m, PUR-outer jacket, black / plug socket M5 |
| Indication                              | LED yellow, output indication / switched position    |
|                                         | LED green, output indication / switched position     |