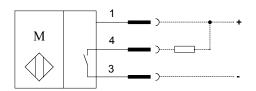

#### Wiring Diagram

| Magnetic cha  | aracteri | stics   |       |      |      |
|---------------|----------|---------|-------|------|------|
|               |          |         | min.  | typ. | max. |
| Operate point | [mT]     | Bops    | -2,65 | -3,0 | -4,5 |
| Release point | [mT]     | $B_RPS$ | -0,5  | -2,2 | _    |
| Hysteresis    | [mT]     | Buys    | _     | 0.8  | _    |

# Output Data Output voltage max. Supply voltage Rated operational current 200mA Output function NPN, N.O.; 3-wire; actuated by south pole

| <b>Operating and Ambient Conditions</b> |                                                      |
|-----------------------------------------|------------------------------------------------------|
| Ambient air temperature                 | -15° +80°C (cable in fixed installation)             |
| Protection type                         | IP 67 acc. to IEC 529, EN 60529                      |
|                                         | (only in fully locked position with it's plugs)      |
| Enclosure                               | PA, black                                            |
| Connection                              | Cable 0,3m, PUR-outer jacket, black / plug socket M5 |
| Indication                              | LED yellow, output indication / switched position    |
|                                         | LED green, output indication / switched position     |