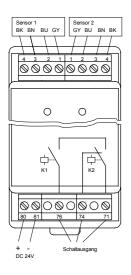

## Connection

| Operating data                  |                |           |
|---------------------------------|----------------|-----------|
| Rated operational voltage 80-81 | U <sub>e</sub> | DC 24V    |
| Operational voltage range       | $U_B$          | DC 21 27V |
| Rated operational current       | le             | < 0,1A    |
| Rated insulation voltage        | Ui             | 250V      |

Output data / Relay output

 Max. switching voltage
 AC 250V

 Max. switched current
 8A

 Max. switching capacity
 1700VA

 Utilization category
 AC 15: 230V / 3A

 DC 13: 24V / 2A

 Output function
 N.O.

Series connection of two Relays with direct opening action

Material of contacts

NC contact for signaling

Operating and environmental conditions

| Temperature range: | Ambient operating temperature     | 0°C +55°C                                                    |
|--------------------|-----------------------------------|--------------------------------------------------------------|
|                    | Transport and storage temperature | -25°C +70°C                                                  |
| Type of protection |                                   | IP 20 according to IEC 529, EN 60529                         |
|                    |                                   | to the installation in switchgear cabinet with IP54          |
| Pollution degree   |                                   | 3 nach EN 60947-1                                            |
| Enclosure          |                                   | Material PA 6.6                                              |
|                    |                                   | Quick snap for mounting rails according to DIN 50022         |
|                    |                                   | Screw terminals for wires (litz wire) from 0,25mm² to 2,5mm² |
| Indication LED red |                                   | Indication of a none properly locked protective device       |
|                    |                                   | (not actuated)                                               |
| Sensor Unit        |                                   | Magnetic Proximity Switch Type MAx-xx36 (2 Sensor Units;     |
|                    |                                   | in use of 1 Sensor Unit: Pin 3 and 4 of the unused           |
|                    |                                   | sensor terminals have to be bridged)                         |