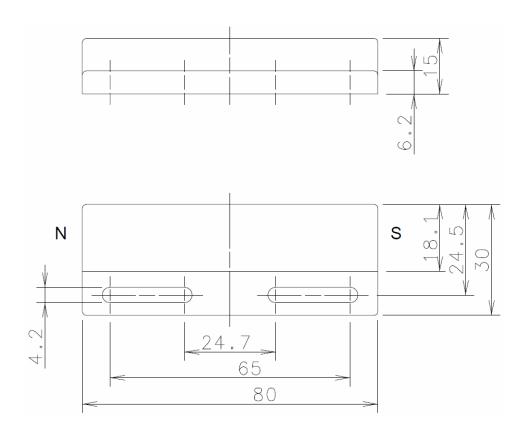

## **Switching magnet**

Type designation TK-44

Item number 6302144071

## **Characteristic features**

| Mechanical data         |                                    |
|-------------------------|------------------------------------|
| Housing                 | PA6.6 black (encapsulated magnets) |
| Magnet                  | AlNiCo-500                         |
| Ambient air temperature | -20 °C +80 °C                      |
| Application             | general                            |
| Assembly position       | optional                           |
|                         |                                    |
| Approvals               | <b>(b)</b>                         |
|                         | UL Listed, Ind. Cont. Eq.          |