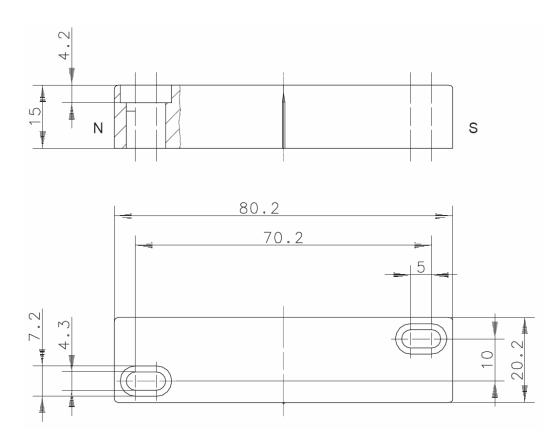

## **Switching magnet**

Type designation TK-21-12

Item number

6302121070

## **Characteristic features**

| Mechanical data         |                                  |
|-------------------------|----------------------------------|
| Housing                 | Pa6.6 red (encapsulated magnets) |
| Magnet                  | AlNiCo-500                       |
| Ambient air temperature | -20 °C +80 °C                    |
| Application             | general                          |
| Assembly position       | optional                         |
|                         |                                  |
| Approvals               | <b>(b)</b>                       |
|                         | UL Listed, Ind. Cont. Eq.        |