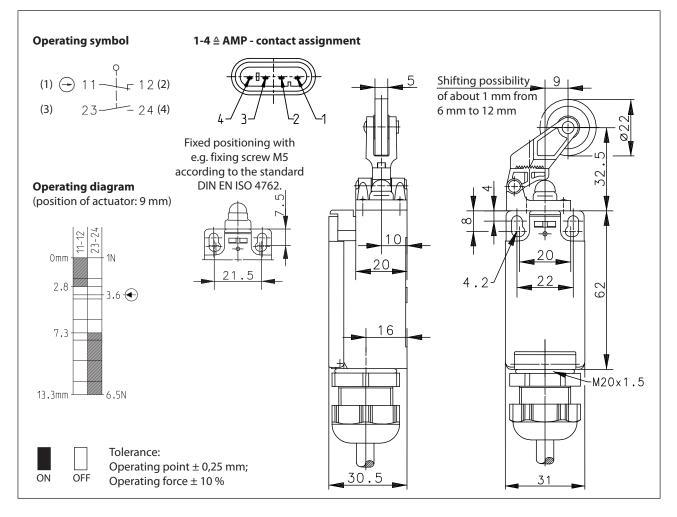

## **Technical Data**

| Mechanical data         |                                                                                                                                                                                                                                                                                                                      |  |
|-------------------------|----------------------------------------------------------------------------------------------------------------------------------------------------------------------------------------------------------------------------------------------------------------------------------------------------------------------|--|
| Enclosure               | Thermoplastic, glass fibre reinforced (UL 94-V0)                                                                                                                                                                                                                                                                     |  |
| Cover                   | Thermoplastic, glass fibre reinforced (UL 94-V0)                                                                                                                                                                                                                                                                     |  |
| Actuator                | Lever with roller (thermoplastic)                                                                                                                                                                                                                                                                                    |  |
| Ambient air temperature | -30 °C +80 °C (cable occasionally moved)                                                                                                                                                                                                                                                                             |  |
| Contact type            | 1 NC, 1 NO (Zb)                                                                                                                                                                                                                                                                                                      |  |
| Mechanical life         | 10 x 10 <sup>6</sup> operating cycles                                                                                                                                                                                                                                                                                |  |
| Switching frequency     | ≤ 100 / min.                                                                                                                                                                                                                                                                                                         |  |
| Assembly                | 2 x M4                                                                                                                                                                                                                                                                                                               |  |
| Connection              | AMP SUPERSEAL Serie 1.5 plug connector,<br>-pin housing TE-No.: 282106-1<br>-pin contacts TE-No.: 282109-1<br>-single conductor gaskets TE-No.: 281934-2<br>-protective cap TE-No.: 493581-1<br>Cable 4 x 1,5 mm <sup>2</sup> x 300 mm +25 mm /-0 mm (inclusive plug), TPE-Outer jacket, black<br>(Lapp-No. 0021932) |  |
| Weight                  | ≈ 0,12 kg                                                                                                                                                                                                                                                                                                            |  |
| Installation position   | operator definable                                                                                                                                                                                                                                                                                                   |  |
| Protection type         | IP65 acc. to IEC/EN 60529                                                                                                                                                                                                                                                                                            |  |

#### Actuation

The actuating device is preferably started from 2 sides. By loosening the 4 screws the actuation assembly can be rotated in 90 degree increments such that 4 actuation directions are possible. The actuation assembly is to be again fastened to the housing using the 4 screws.