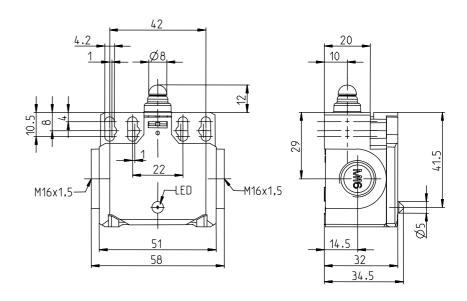

#### Fixed positioning for safety applications

Mounting screw M5 according to DIN 912 or DIN EN ISO 4762

This document will not become the contractual basis; the details included herein do not constitute any descriptions of expected conditions, so that warranties/claims for defects on account of possible variations of the actual qualities from the qualities described herein are explicitly excluded. All rights reserved. Specifications subject to change without notice!

| Mechanical data          |                                                  |
|--------------------------|--------------------------------------------------|
| Enclosure                | Thermoplastic                                    |
| Cover                    | Thermoplastic                                    |
| Actuator                 | Push bolt (thermoplastic)                        |
| Ambient air temperature  | -30 °C +80 °C                                    |
| Contact type             | 1 NC, 1 NO (Zb)                                  |
| Mechanical life          | 10 x 10 <sup>6</sup> switching cycles            |
| Switching frequency      | ≤ 100 / min                                      |
| Assembly                 | 2 x M4 / 2 x M5 / 2 x M3 front mounting          |
| Connection               | 4 screw connections (M3,5)                       |
| Conductor cross-sections | Solid: 0,5 1,5 mm <sup>2</sup>                   |
|                          | Litz wire with ferrules: 0,5 1,5 mm <sup>2</sup> |
| Cable entrance           | 2 x M16x1,5                                      |
| Installation position    | Operator definable                               |
| Protection type          | IP65 acc. to EN 60529; DIN VDE 0470 T1           |