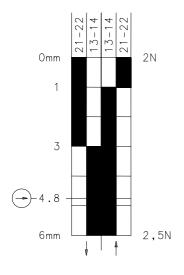

#### Operating diagram

Tolerance:

Operating point ± 0,25 mm;

off Actuating force ± 10 %