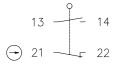

## **Technical Data**

# Plastic bodied limit switch



#### Series BI2

Description

**BI2-SU1Z W LS LEDF GELB** 

Article number 6185153103

### Operating symbol



#### Operating diagram





Tolerance:

Operating point ± 0,25 mm;

off Actuating force ± 10 %

#### Operating bild



Custom indoor circuit with LED

#### Fixed positioning for safety applications



Mounting screw M5 according to DIN 912 or DIN EN ISO 4762

This document will not become the contractual basis; the details included herein do not constitute any descriptions of expected conditions, so that warranties/claims for defects on account of possible variations of the actual qualities from the qualities described herein are explicitly excluded. All rights reserved. Specifications subject to change without notice!

Date of issue: 05.05.2011 / Page 1 of 2

Document : 6185153103\_en / Last update : 2 / 2316-11

# **Technical Data**

# Plastic bodied limit switch



| Electrical data