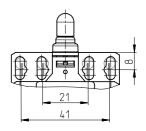

## **Technical Data**

# Plastic bodied limit switch



#### Series BI2

Description

**BI2-SU1Z W LS LEDF GELB** 

Article number 6185153103

### Operating symbol



#### Operating diagram





Tolerance:

Operating point ± 0,25 mm;

off Actuating force ± 10 %

#### Operating bild



Custom indoor circuit with LED

#### Fixed positioning for safety applications



Mounting screw M5 according to DIN 912 or DIN EN ISO 4762

This document will not become the contractual basis; the details included herein do not constitute any descriptions of expected conditions, so that warranties/claims for defects on account of possible variations of the actual qualities from the qualities described herein are explicitly excluded. All rights reserved. Specifications subject to change without notice!

Date of issue: 05.05.2011 / Page 1 of 2

Document : 6185153103\_en / Last update : 2 / 2316-11

# **Technical Data**

# Plastic bodied limit switch



| Electrical data                 |                  |                                   |
|---------------------------------|------------------|-----------------------------------|
| Rated insulation voltage        | Ui