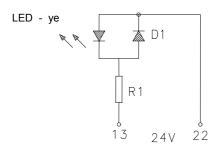

## **Technical Data**

# Plastic bodied limit switch



#### Series BI2

Description

**BI2-SU1Z W LS LEDF GELB** 

Article number 6185153103

### Operating symbol



#### Operating diagram





Tolerance:

Operating point ± 0,25 mm;

off Actuating force ± 10 %

#### Operating bild



Custom indoor circuit with LED

#### Fixed positioning for safety applications



Mounting screw M5 according to DIN 912 or DIN EN ISO 4762

This document will not become the contractual basis; the details included herein do not constitute any descriptions of expected conditions, so that warranties/claims for defects on account of possible variations of the actual qualities from the qualities described herein are explicitly excluded. All rights reserved. Specifications subject to change without notice!

Date of issue: 05.05.2011 / Page 1 of 2

Document : 6185153103\_en / Last update : 2 / 2316-11

# **Technical Data**

# Plastic bodied limit switch



| Electrical data                 |                  |                                   |
|---------------------------------|------------