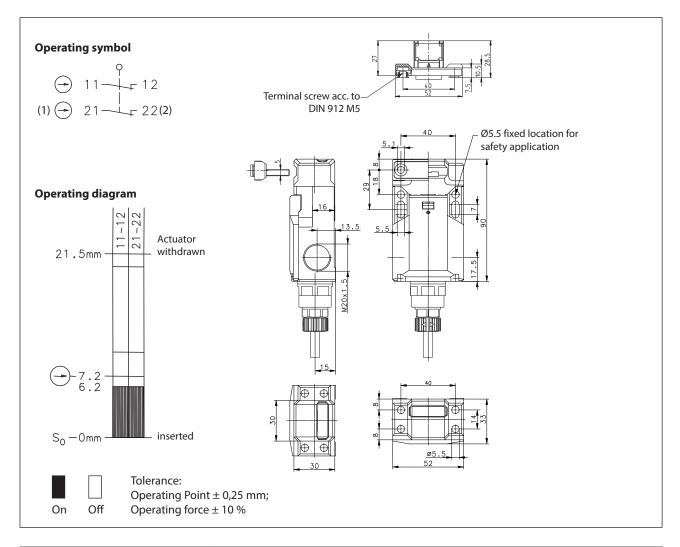

## **Technical Data**

| Mechanical data         |                           |                                                                                        |  |
|-------------------------|---------------------------|----------------------------------------------------------------------------------------|--|
| Enclosure               |                           | Thermoplastic, glass fibre reinforced (UL94-V0)                                        |  |
| Cover                   |                           | Thermoplastic, glass fibre reinforced (UL94-V0)                                        |  |
| Actuator                |                           | Separate actuator (St-stainless steel)                                                 |  |
| Extraction force        |                           | 30 N                                                                                   |  |
| Ambient air temperature |                           | -30 °C +80 °C                                                                          |  |
| Contact type            |                           | 2 NC (Zb)                                                                              |  |
| Mechanical life         |                           | 1 x 10 <sup>6</sup> switch operations                                                  |  |
| Switching frequency     |                           | ≤ 30 / min.                                                                            |  |
| Assembly                | Safety switch<br>Actuator | 2 x M5<br>2 x M5                                                                       |  |
| Connection              |                           | RED-RING M20/M16, protective hose M16,<br>Helu-cable JZ-603 2 x 1 OZ (83706), 6 m long |  |
| Weight                  |                           | ≈ 0,13 kg                                                                              |  |
| Installation position   |                           | operator definable                                                                     |  |
| Protection type         |                           | IP20 acc. to IEC/EN 60529                                                              |  |

#### Actuation

Turning the cap (pos A/B) allows 4 different directions of drive. Cover (1) has to be opened before turning the cap (2). Insert the screwdriver into the gap between housing and cap and turn until the cap snaps off. Remove the cap, turn it 180° (4), latch it into the housing and close the cover.