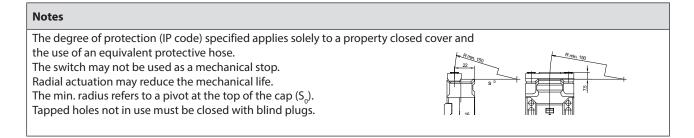

## **Technical Data**

| Mechanical data         |                           |                                                                                        |  |
|-------------------------|---------------------------|----------------------------------------------------------------------------------------|--|
| Enclosure               |                           | Thermoplastic, glass fibre reinforced (UL94-V0)                                        |  |
| Cover                   |                           | Thermoplastic, glass fibre reinforced (UL94-V0)                                        |  |
| Actuator                |                           | Separate actuator (St-stainless steel)                                                 |  |
| Extraction force        |                           | 30 N                                                                                   |  |
| Ambient air temperature |                           | -30 °C +80 °C                                                                          |  |
| Contact type            |                           | 2 NC (Zb)                                                                              |  |
| Mechanical life         |                           | 1 x 10 <sup>6</sup> switch operations                                                  |  |
| Switching frequency     |                           | ≤ 30 / min.                                                                            |  |
| Assembly                | Safety switch<br>Actuator | 2 x M5<br>2 x M5                                                                       |  |
| Connection              |                           | RED-RING M20/M16, protective hose M16,<br>Helu-cable JZ-603 2 x 1 OZ (83706), 6 m long |  |
| Weight                  |                           | ≈ 0,13 kg                                                                              |  |
| Installation position   |                           | operator definable                                                                     |  |
| Protection type         |                           | IP20 acc. to IEC/EN 60529                                                              |  |