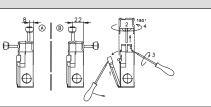

#### Actuation

Turning the cap (pos A/B) allows 4 different directions of drive. Cover (1) has to be opened before turning the cap (2). Insert the screwdriver into the gap between housing and cap and turn until the cap snaps off. Remove the cap, turn it 180° (4), latch it into the housing and close the cover.