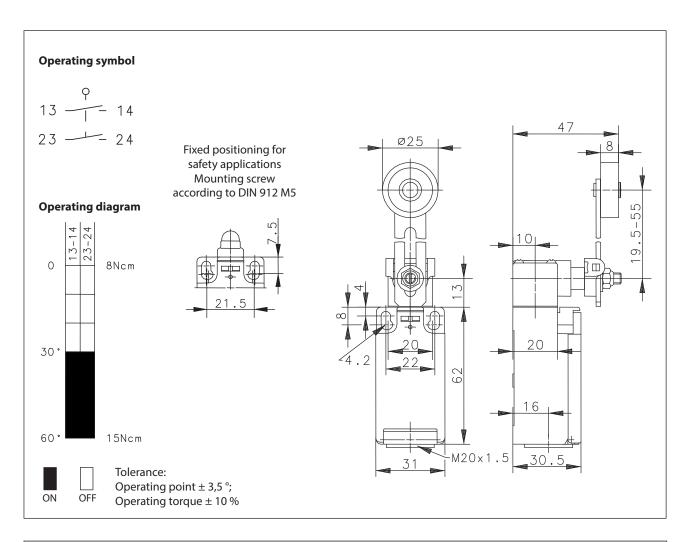

## Actuation

The actuating device is preferably started from 2 sides.

By loosening the 4 screws the actuation assembly can be rotated in 90 degree increments such that 8 actuation directions are possible.

The actuation assembly is to be again fastened to the housing using the 4 screws.

| Standards Standa |  |
|--------------------------------------------------------------------------------------------------------------------------------------------------------------------------------------------------------------------------------------------------------------------------------------------------------------------------------------------------------------------------------------------------------------------------------------------------------------------------------------------------------------------------------------------------------------------------------------------------------------------------------------------------------------------------------------------------------------------------------------------------------------------------------------------------------------------------------------------------------------------------------------------------------------------------------------------------------------------------------------------------------------------------------------------------------------------------------------------------------------------------------------------------------------------------------------------------------------------------------------------------------------------------------------------------------------------------------------------------------------------------------------------------------------------------------------------------------------------------------------------------------------------------------------------------------------------------------------------------------------------------------------------------------------------------------------------------------------------------------------------------------------------------------------------------------------------------------------------------------------------------------------------------------------------------------------------------------------------------------------------------------------------------------------------------------------------------------------------------------------------------------|--|
| VDE 0660 T100, DIN EN 60947-1, IEC 60947-1                                                                                                                                                                                                                                                                                                                                                                                                                                                                                                                                                                                                                                                                                                                                                                                                                                                                                                                                                                                                                                                                                                                                                                                                                                                                                                                                                                                                                                                                                                                                                                                                                                                                                                                                                                                                                                                                                                                                                                                                                                                                                     |  |
| VDE 0660 T200, DIN EN 60947-5-1, IEC 60947-5-1                                                                                                                                                                                                                                                                                                                                                                                                                                                                                                                                                                                                                                                                                                                                                                                                                                                                                                                                                                                                                                                                                                                                                                                                                                                                                                                                                                                                                                                                                                                                                                                                                                                                                                                                                                                                                                                                                                                                                                                                                                                                                 |  |