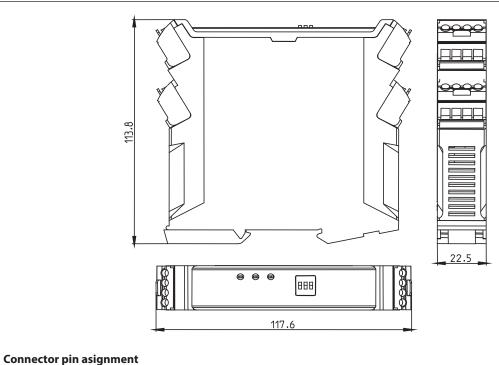

| Mechanical Data    |                                           |
|--------------------|-------------------------------------------|
| Enclosure          | PA 66 GF 30                               |
| Mounting           | TS 35                                     |
| Connection         | wire with ferrules max. 3 mm <sup>2</sup> |
| Weight             | 143 g                                     |
| Type of protection | IP20 acc. to EN 60529                     |