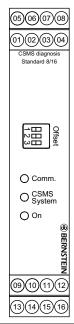

## Safety switch

Series CSMS

Type designation CSMS DIAGNOSE STANDARD 8

Article number 6075989031

clamp 1 - output 1/CSMS 1

clamp 2 – output 2/CSMS 2

clamp 3 - output 3/CSMS 3

clamp 4 – output 4/CSMS 4

clamp 5 – output 5/CSMS 5

clamp 6 - output 6/CSMS 6

clamp 7 – output 7/CSMS 7 clamp 8 - output 8/CSMS 8

clamp 9-+

clamp 10 -+

clamp 11 – GND

clamp 12 - GND

clamp 13 – diagnostic input

clamp 14 - diagnostic input

clamp 17 – GND

clamp 16 - GND

| Operating Data      |                                                                                                                                                                                                                                                                                                                                                                                                                              |
|---------------------|------------------------------------------------------------------------------------------------------------------------------------------------------------------------------------------------------------------------------------------------------------------------------------------------------------------------------------------------------------------------------------------------------------------------------|
| Indication          | LED "on" lights up green when operating voltage is applied. During operation, the LED "Comm." indicates the status of the communication with the CSMS chain ([GN] ok, [RD] error, timeout, no connection). The LED "CSMS system" indicates the logical chain of the switching states of all connected CSMS ([GN] all switches are closed, [RD] at least one switch is open/no CSMS is connected/no or faulty communication). |
| DIP-switch (offset) | LED "on" lights up green when operating voltage is applied. During operation, the LED "Comm." indicates the status of the communication with the CSMS chain ([GN] ok, [RD] error, timeout, no connection). The LED "CSMS system" indicates the logical chain of the switching states of all connected CSMS ([GN] all switches are closed, [RD] at least one switch is open/no CSMS is connected/no or faulty communication). |
| Switch output       | 8 x PNP (open collector)                                                                                                                                                                                                                                                                                                                                                                                                     |