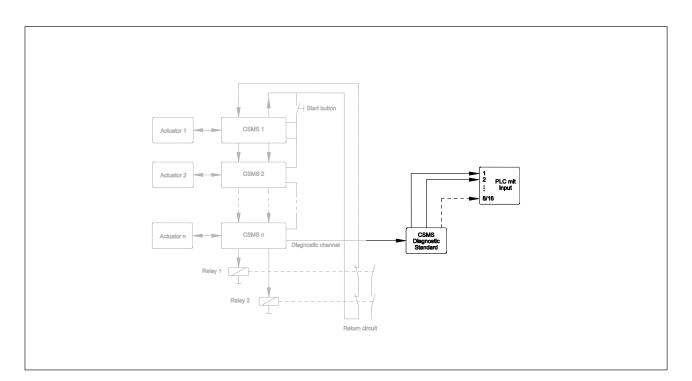

## Safety switch

Series CSMS

Type designation CSMS DIAGNOSE STANDARD 8

Article number 6075989031

clamp 1 - output 1/CSMS 1

clamp 2 – output 2/CSMS 2

clamp 3 - output 3/CSMS 3

clamp 4 – output 4/CSMS 4

clamp 5 – output 5/CSMS 5

clamp 6 - output 6/CSMS 6

clamp 7 – output 7/CSMS 7 clamp 8 - output 8/CSMS 8

clamp 9-+

clamp 10 -+

clamp 11 – GND

clamp 12 - GND

clamp 13 – diagnostic input

clamp 14 - diagnostic input

clamp 17 – GND

clamp 16 - GND