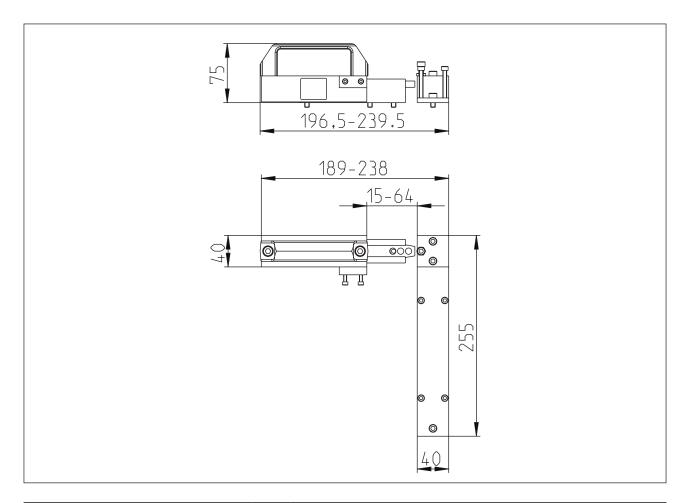

## **Latch complete system**

Series BF

Description **BF1-SLK** Article number **6050100001** 



| Mechanical data               |                               |
|-------------------------------|-------------------------------|
| Base plate / carrier sections | Aluminium                     |
| Handhold                      | PA                            |
| Latch                         | Steel                         |
| Adjustment                    | Spring plunger                |
| Mechanical life               | tbd                           |
| Assembly                      | Door: 3 x M6<br>Frame: 3 x M6 |
| Weight                        | ≈ 0,80 kg                     |
| Installation position         | Attached right / left         |

## **Standards**

Together with a safety switch, the latch serves as a mechanical locking device conforming to DIN EN ISO 12100 and DIN E