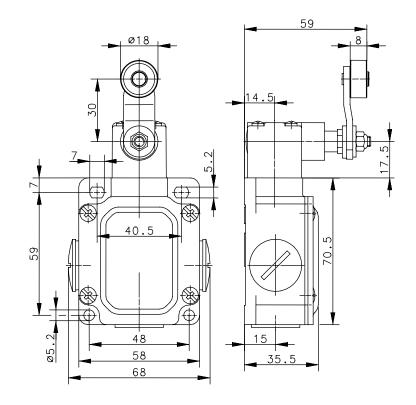

# **Technical Data**Metal Switches

| Mechanical data          |                                                 |
|--------------------------|-------------------------------------------------|
| Enclosure                | Die-cast aluminium                              |
| Cover                    | Sheet aluminium                                 |
| Actuator                 | Turret head (Zn-die cast), lever (st),          |
|                          | roller (thermoplastic)                          |
| Ambient air temperature  | -30°C +80°C                                     |
| Contact type             | 1 NC, 1 NO (Zb)                                 |
| Mechanical life          | 10 x 10 <sup>6</sup> operating cycles           |
| Switching frequency      | ≤ 100 / min.                                    |
| Assembly                 | 4 x M5                                          |
| Connection               | 4 screw terminals (M3.5)                        |
| Conductor cross-sections | Solid: 0.5 1.5mm <sup>2</sup>                   |
|                          | Litz wire with ferrules: 0.5 1.5mm <sup>2</sup> |
| Cable entrance           | 3 x M20x1.5                                     |
| Weight                   | ≈ 0,28 kg                                       |
| Installation position    | Operator definable                              |
| Protection type          | IP65 acc. to IEC/EN 60529                       |

#### **Actuation**

The actuating device is preferably started from 2 sides.

By loosening the 4 screws the actuation assembly can be rotated in 90 degree increments such that 8 actuation directions are possible.

The actuation assembly is to be again fastened to the housing using the 4 screws.

| Standards     | VDE 0660 T100, DIN EN 60947-1, IEC 60947-1     |
|---------------|------------------------------------------------|
|               | VDE 0660 T200, DIN EN 60947-5-1, IEC 60947-5-1 |
| EU Conformity | C€                                             |
|               |                                                |
| Approvals     | cCSAus A300 (same polarity)                    |