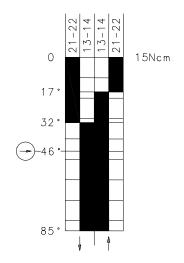

#### Operating diagram

| Electrical data                 |                                                                                                                                                                                                                                                                                                                                                                                                                                                                                                                                                                                                                                                                                                                                                                                                                                                                                                                                                                                                                                                                                                                                                                                                                                                                                                                                                                                                                                                                                                                                                                                                                                                                                                                                                                                                                                                                                                                                                                                                                                                                                                                                |                                               |
|---------------------------------|--------------------------------------------------------------------------------------------------------------------------------------------------------------------------------------------------------------------------------------------------------------------------------------------------------------------------------------------------------------------------------------------------------------------------------------------------------------------------------------------------------------------------------------------------------------------------------------------------------------------------------------------------------------------------------------------------------------------------------------------------------------------------------------------------------------------------------------------------------------------------------------------------------------------------------------------------------------------------------------------------------------------------------------------------------------------------------------------------------------------------------------------------------------------------------------------------------------------------------------------------------------------------------------------------------------------------------------------------------------------------------------------------------------------------------------------------------------------------------------------------------------------------------------------------------------------------------------------------------------------------------------------------------------------------------------------------------------------------------------------------------------------------------------------------------------------------------------------------------------------------------------------------------------------------------------------------------------------------------------------------------------------------------------------------------------------------------------------------------------------------------|-----------------------------------------------|
|                                 |                                                                                                                                                                                                                                                                                                                                                                                                                                                                                                                                                                                                                                                                                                                                                                                                                                                                                                                                                                                                                                                                                                                                                                                                                                                                                                                                                                                                                                                                                                                                                                                                                                                                                                                                                                                                                                                                                                                                                                                                                                                                                                                                |                                               |
| Rated insulation voltage        | $U_i$                                                                                                                                                                                                                                                                                                                                                                                                                                                                                                                                                                                                                                                                                                                                                                                                                                                                                                                                                                                                                                                                                                                                                                                                                                                                                                                                                                                                                                                                                                                                                                                                                                                                                                                                                                                                                                                                                                                                                                                                                                                                                                                          | 400 VAC                                       |
| Conv. thermal current           | I <sub>the</sub>                                                                                                                                                                                                                                                                                                                                                                                                                                                                                                                                                                                                                                                                                                                                                                                                                                                                                                                                                                                                                                                                                                                                                                                                                                                                                                                                                                                                                                                                                                                                                                                                                                                                                                                                                                                                                                                                                                                                                                                                                                                                                                               | 10A                                           |
| Rated operational voltage       | Üe                                                                                                                                                                                                                                                                                                                                                                                                                                                                                                                                                                                                                                                                                                                                                                                                                                                                                                                                                                                                                                                                                                                                                                                                                                                                                                                                                                                                                                                                                                                                                                                                                                                                                                                                                                                                                                                                                                                                                                                                                                                                                                                             | 240V                                          |
| Utilization category            | , and the second | AC-15, U <sub>e</sub> /I <sub>e</sub> 240V/3A |
| Direct opening action           | $\Theta$                                                                                                                                                                                                                                                                                                                                                                                                                                                                                                                                                                                                                                                                                                                                                                                                                                                                                                                                                                                                                                                                                                                                                                                                                                                                                                                                                                                                                                                                                                                                                                                                                                                                                                                                                                                                                                                                                                                                                                                                                                                                                                                       | acc. to IEC/EN 60947-5-1, Annex K             |
| Short-circuit protective device | _                                                                                                                                                                                                                                                                                                                                                                                                                                                                                                                                                                                                                                                                                                                                                                                                                                                                                                                                                                                                                                                                                                                                                                                                                                                                                                                                                                                                                                                                                                                                                                                                                                                                                                                                                                                                                                                                                                                                                                                                                                                                                                                              | Fuse 2A gL/gG                                 |
| Protection class                |                                                                                                                                                                                                                                                                                                                                                                                                                                                                                                                                                                                                                                                                                                                                                                                                                                                                                                                                                                                                                                                                                                                                                                                                                                                                                                                                                                                                                                                                                                                                                                                                                                                                                                                                                                                                                                                                                                                                                                                                                                                                                                                                | I                                             |