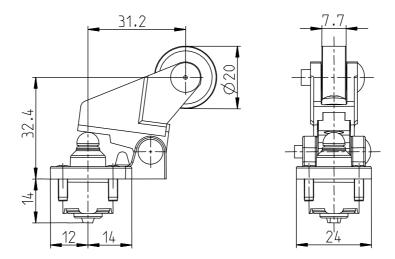

## Actuator, Roller lever (adjustable)

Description DGKW-E-EINR.EN KU20

Article number 3918271655

This document will not become the contractual basis; the details included herein do not constitute any descriptions of expected conditions, so that warranties/claims for defects on account of possible variations of the actual qualities from the qualities described herein are explicitly excluded. All rights reserved. Specifications subject to change without notice!