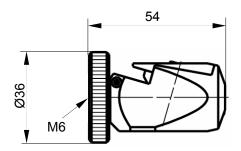

## **Series SR**

Description QUICK-FIX BG M6

Article number 3911042307

| Mechanical data                 |                     |
|---------------------------------|---------------------|
| Actuator                        | Zn-die cast         |
| Ambient air temperature         | -25 °C +70 °C       |
| Bracing length of the pull rope | ≤ 25 m              |
| Rope Ø                          | D = Ø 2 - 5 mm      |
| Fixing of rope                  | Quick-Fixing device |