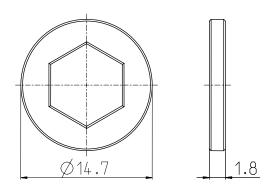

## Series SHS3

Description SHS3-KU SCHEIBE

Article number 3515900520

Mechanical data Material:

POM, red

This document will not become the contractual basis; the details included herein do not constitute any descriptions of expected conditions, so that warranties/claims for defects on account of possible variations of the actual qualities from the qualities described herein are explicitly excluded. All rights reserved. Specifications subject to change without notice!