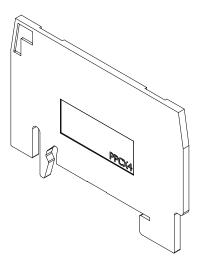

| ITLE: | Partition | Plate |             |
|-------|-----------|-------|-------------|
|       | Terminal  | Block | Accessories |

| DRAWN BY:<br>Aron Gyorgypal | 06/27/16 | DRAWING NO.:      | REV.: |
|-----------------------------|----------|-------------------|-------|
| CHECKED BY:<br>Laszlo G     | 06/27/16 | M-Cad-2dr-PPCX4   | -     |
| RELEASED BY:<br>Laszlo G    | 06/27/16 | SCALE: - SHEET: 1 | OF: 1 |