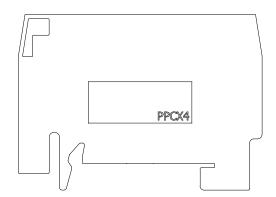

| ITLE: | Partition | Plate |             |
|-------|-----------|-------|-------------|
|       | Terminal  | Block | Accessories |

| DRAWN BY:<br>Aron Gyorgypal | 06/27/16 | DRAWING NO.:      | REV.: |
|-----------------------------|----------|-------------------|-------|
| CHECKED BY:<br>Laszlo G     | 06/27/16 | M-Cad-2dr-PPCX4   | -     |
| RELEASED BY:<br>Laszlo G    | 06/27/16 | SCALE: - SHEET: 1 | OF: 1 |