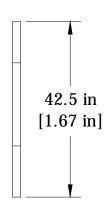

| ITLE: | Partition | Plate |             |
|-------|-----------|-------|-------------|
|       | Terminal  | Block | Accessories |

| DRAWN BY:<br>Aron Gyorgypal | 06/27/16 | DRAWING NO.:      | REV.: |
|-----------------------------|----------|-------------------|-------|
| CHECKED BY:<br>Laszlo G     | 06/27/16 | M-Cad-2dr-PPCX4   | -     |
| RELEASED BY:<br>Laszlo G    | 06/27/16 | SCALE: - SHEET: 1 | OF: 1 |