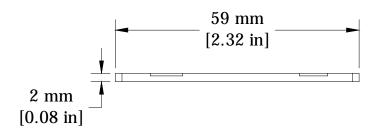

UNLESS OTHERWISE SPECIFIED

• ALL DIMENSIONS ARE IN MILLIMETERS

This Drawing is the property of

Alfred Corp.

| DIRECTLY 01 | STORY | STORY

AND IS A CONFIDENTIAL DISCLOSURE LENT WITHOUT CONSIDERATION OTHER THAN THE BORROWER'S AGREEMENT THAT IT SHALL NOT BE REPRODUCED, COPIED, LENT, OR DISPOSED OF DIRECTLY OR INDIRECTLY NOR USED FOR ANY PURPOSE OTHER THAN THAT FOR WHICH IT IS SPECIFICALLY FURNISHED.

| ITLE: | Partition | Plate |             |
|-------|-----------|-------|-------------|
|       | Terminal  | Block | Accessories |

| DRAWN BY:<br>Aron Gyorgypal | 06/27/16 | DRAWING NO.:      | REV.: |
|-----------------------------|----------|-------------------|-------|
| CHECKED BY:<br>Laszlo G     | 06/27/16 | M-Cad-2dr-PPCX4   | -     |
| RELEASED BY:<br>Laszlo G    | 06/27/16 | SCALE: - SHEET: 1 | OF: 1 |